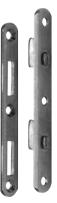

|            | Item No.   |
|------------|------------|
| unfinished | 271.33.090 |

Packing: 6 sets (1 set = 4 male/4 female)