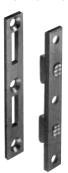

## "Berliner" Bed Fitting

• For machined-recess installation

Material: steel

|            | Item No.   |
|------------|------------|
| unfinished | 271.33.008 |

Packing: 6 sets (1 set = 4 male/4 female)

Material: steel