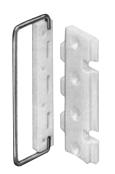

## Connecting Fitting, screw-mounted

- Left or right use
- Fastening by press-fitting the two elements together and snapping the bail in place

  • Equally simple release by opening the bail

Material: plastic polyamide Bail: steel, galvanized

| Color   | Item No.   |
|---------|------------|
| natural | 262.59.003 |

Packing: 100 pcs.