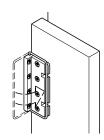

## Connecting Fitting, screw-mounted

- Left or right use
- Fastening by press-fitting the two elements together and snapping the bail in place

  • Equally simple release by opening the bail

Material: plastic polyamide Bail: steel, galvanized

| Color   | Item No.   |
|---------|------------|
| natural | 262.59.003 |

Packing: 100 pcs.