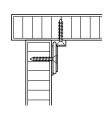

## Connecting Fitting, screw-mounted

- Left or right use
- Fastening by press-fitting the two elements together and snapping the bail in place

  • Equally simple release by opening the bail

Material: plastic polyamide Bail: steel, galvanized

| Color   | Item No.   |
|---------|------------|
| natural | 262.59.003 |

Packing: 100 pcs.