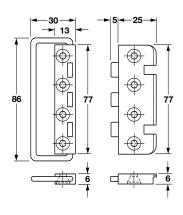

## "Berliner" Bed Fitting

• For machined-recess installation

Material: steel

|            | Item No.   |
|------------|------------|
| unfinished | 271.33.008 |

Packing: 6 sets (1 set = 4 male/4 female)

Material: steel

|            | Item No.   |
|------------|------------|
| unfinished | 271.33.090 |

Packing: 6 sets (1 set = 4 male/4 female)