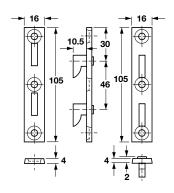

## "Berliner" Bed Fitting

• For machined-recess installation

Material: steel

|            | Item No.   |
|------------|------------|
| unfinished | 271.33.008 |

Packing: 6 sets (1 set = 4 male/4 female)

Material: steel

|            | Item No.   |
|------------|------------|
| unfinished | 271.33.090 |

Packing: 6 sets (1 set = 4 male/4 female)