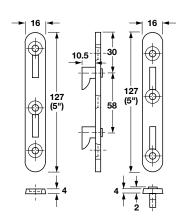

## "Berliner" Bed Fitting

• For machined-recess installation

Material: steel

|            | Item No.   |
|------------|------------|
| unfinished | 271.33.008 |

Packing: 6 sets (1 set = 4 male/4 female)

Material: steel