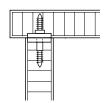

## Connecting Fitting, screw-mounted

- Left or right use
- Fastening by press-fitting the two elements together and snapping the bail in place

  • Equally simple release by opening the bail

Material: plastic polyamide Bail: steel, galvanized

| Color   | Item No.   |
|---------|------------|
| natural | 262.59.003 |

Packing: 100 pcs.